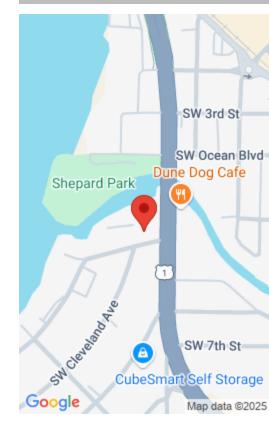

## 512 ST LUCIE CRESCENT, STUART, FL, 34994

https://comwire.com

Embrace the potential of this mixed use marvel at 512 SW St. Lucie Crescent in Stuart, FL. Boasting 2,548 SF of space, this versatile building, originally constructed in 1925 and renovated in 2002, is primed for a variety of uses, including wedding venue and event hosting, office/medical use, live/work, Airbnb, multifamily apartment rental, bed &