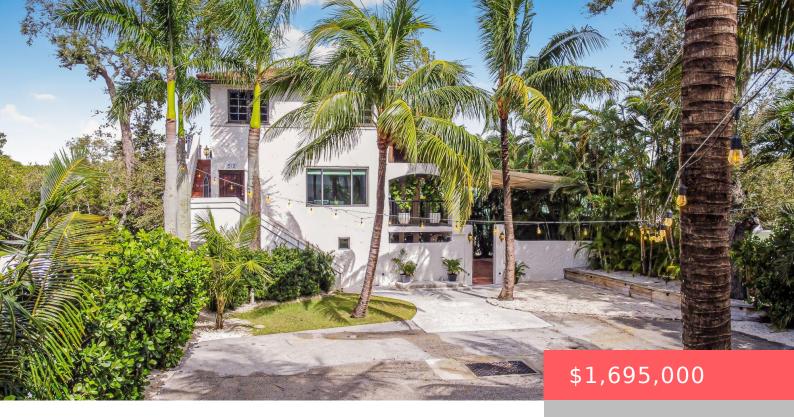

## 512 ST LUCIE CRESCENT, STUART, FL, 34994

https://comwire.com

Embrace the potential of this mixed use marvel at 512 SW St. Lucie Crescent in Stuart, FL. Boasting 2,548 SF of space, this versatile building, originally constructed in 1925 and renovated in 2002, is primed for a variety of uses, including wedding venue and event hosting, office/medical use, live/work, Airbnb, multifamily apartment rental, bed &

+ Read More

- Active
- 2548.00 sq ft

## **Basics**

Comwire last checked: 11:08 pm on June 07, Listing updated: March 21, 2025 at 8:13 pm

2025

Days on Comwire: 200 Year built: 1925

Status: Active Listing Office Id: 276573294

Date added: November 19, 2024 at 4:09 pm Building size (SF): 2548.00 sq ft

## **Building Details**

**Type:** Mixed Use **Building Type:** Free Standing, Office Space, Medical

Stories: 3.0 Heating: Central

**Construction:** CBS **Floor covering:** Other, Wood Floor

**Roof:** Other **Real Estate Taxes:** \$6,470.91