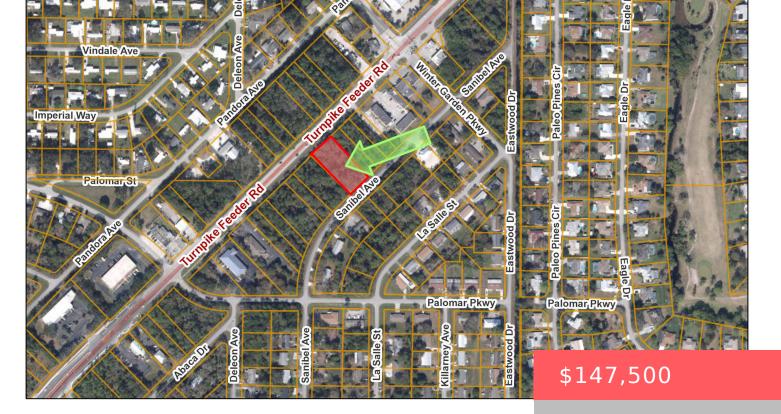

# 5124 TURNPIKE FEEDER RD, FORT PIERCE, FL 34951, USA

https://comwire.com

Prime Commercial Development Site. Water and Sewer is available to this site! 120 x 260. Zoned Neighborhood Commercial(See attached allowed uses in documents tab). Great northern St Lucie County location serving several large subdivisions including Lakewood Park, Holiday Pines( a golf course community), Spanish Lake Fairways, Waterstone, and Spanish Lakes County Club and more. A

#### **Site Details**

**Acres:** 0.72 **Lot SqFt:** 31363.00

**Lot Frontage:** 260.00 **Lot Dimensions:** 120 x 260

Improvements: None Utilities On Site: None

Front Exp: West Lot Description: 1/2 to < 1 Acre

Roads: City/County Maint., Paved, Public Ground Cover: Brush