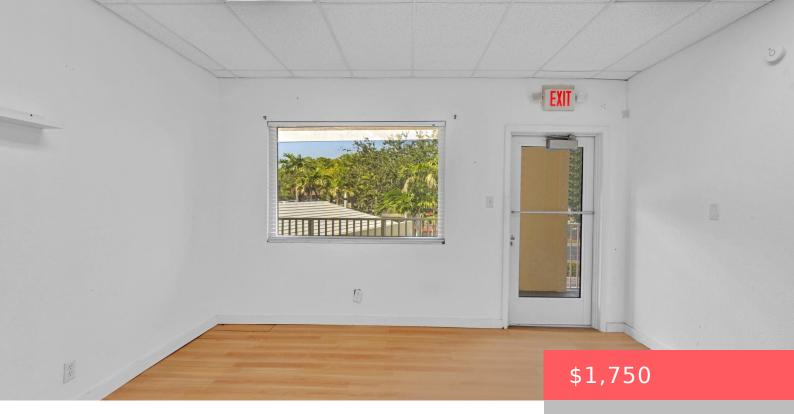

## 5130 N FEDERAL HWY STE 9, FORT LAUDERDALE, FL 33308, USA

https://comwire.com

967 SQFT Office/ Retail space for lease, \$1,750/ month. Turn key space. Located directly on US 1/ Federal Highway 65,000 average cars per day. Space located on 2nd floor.

## **Building Details**

Type: Retail Building Type: Office/Retail

Stories: 2.0 Heating: Central Individual

Floor covering: Wood Floor Roof: Other

Real Estate Taxes: \$50,485.40 Tax Year: 2023

Cooling: Central Individual Docs Available: None