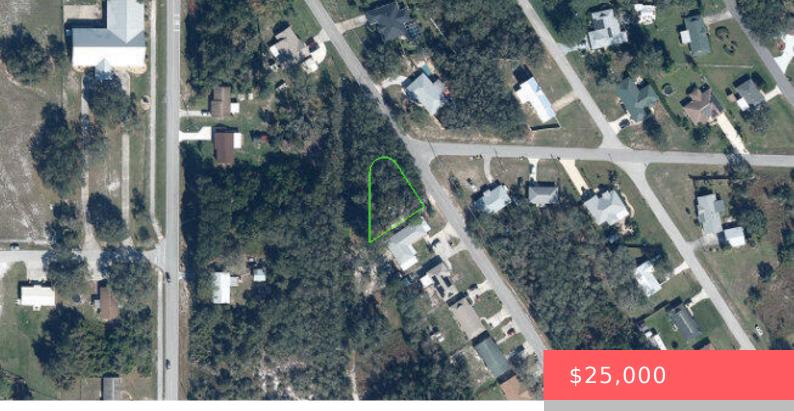

## 5130 GRAMPUS DRIVE, SEBRING, FL, 33870

https://comwire.com

GREAT PIECE OF PROPERTY TO BUILD YOUR DREAM HOME IN SEBRING. NEIGHBORHOOD IS DEVELOPED. VACANT LOT LOCATED CLOSE TO LAKE SEBRING. SUBJECT PROPERTY IS CENTRALLY LOCATED IN A WELL ESTABLISHED NEIGHBRHOOD OF SEBRING

## Site Details

Lot SqFt: 8396.00 Utilities On Site: None Lot Description: < 1/4 Acre Ground Cover: Other Improvements: None Front Exp: North Roads: Paved

**Building Details** 

Type: Single Family Detached