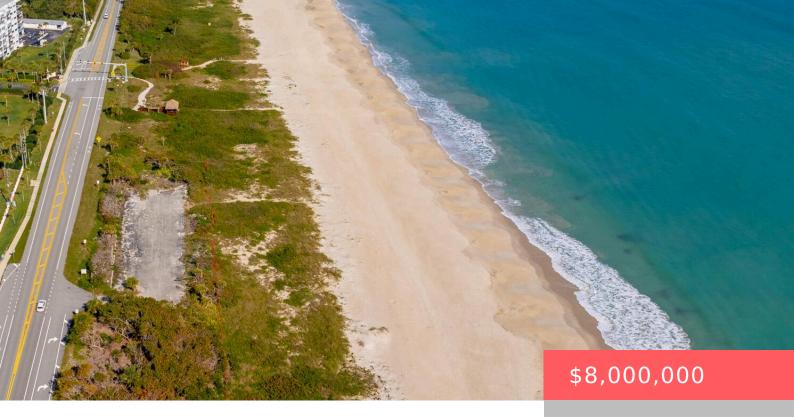

# 5140 HIGHWAY A1A, HUTCHINSON ISLAND, FL, 34949

https://comwire.com

Sited on an expansive 545' linear feet of direct oceanfront, this 4.24+ acre parcel presents an incredible opportunity to capitalize on panoramic views of the coastline, sea, & endless open sky. This sprawling parcel is beautifully positioned on an accreting beach & allows for (6) individual single-family parcels. Each parcel is also being offered for

#### **Site Details**

Improvements: None Utilities On Site: None

Waterfront Details: Ocean Access, Oceanfront

Front Exp: East View: Ocean

**Lot Description:** 3 to < 5 Acres, East of US-1 **Roads:** Other, Public, State Road