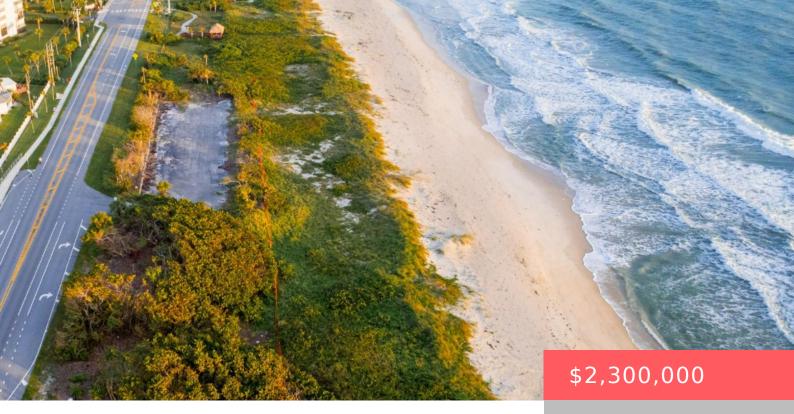

# 5140 N HIGHWAY A1A, HUTCHINSON ISLAND, FL, 34949

https://comwire.com

One of (5) direct oceanfront lots available for sale, this 135' wide lot presents an incredible opportunity to capitalize on panoramic views of the coastline, sea, & endless open sky. This parcel is beautifully positioned on an accreting beach. Only 8 miles to Vero's Ocean Drive District & 4 miles to the Ft. Piece inlet.

#### **Site Details**

Improvements: None Utilities On Site: None

Waterfrontage: 135 Waterfront Details: Ocean Access,Oceanfront

Front Exp: West View: Ocean

**Lot Description:** 1/4 to 1/2 Acre, East of US-1 **Roads:** State Road, Paved, City/County Maint.