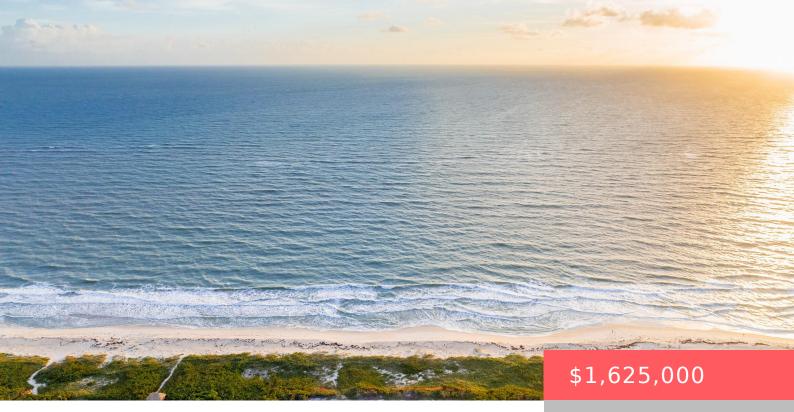

## 5140 N HIGHWAY A1A, HUTCHINSON ISLAND, FL, 34949

https://comwire.com

One of (5) direct oceanfront lots available for sale, this 80' wide lot presents an incredible opportunity to capitalize on panoramic views of the coastline, sea, & endless open sky. This parcel is beautifully positioned on an accreting beach. Only 8 miles to Vero's Ocean Drive District & 4 miles to the Ft. Piece inlet. <u>+ Read More</u> • Active

## Site Details

| Improvements: None               | Utilities On Site: None                      |
|----------------------------------|----------------------------------------------|
| Waterfrontage: 80                | Waterfront Details: Ocean Access, Oceanfront |
| Front Exp: West                  | View: Ocean                                  |
| Lot Description: 1/4 to 1/2 Acre | Roads: State Road, Paved, City/County Maint. |
| Ground Cover: Other              |                                              |