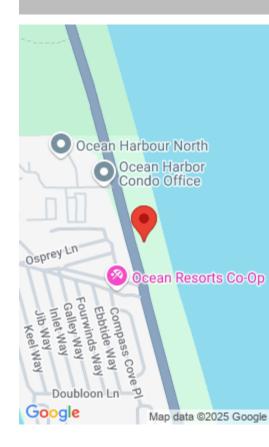

## 5140 N HIGHWAY A1A, HUTCHINSON ISLAND, FL, 34949

https://comwire.com

One of (5) direct oceanfront lots available for sale, this 80' wide lot presents an incredible opportunity to capitalize on panoramic views of the coastline, sea, & endless open sky. This parcel is beautifully positioned on an accreting beach. Only 8 miles to Vero's Ocean Drive District & 4 miles to the Ft. Piece inlet. <u>+ Read More</u> • Active