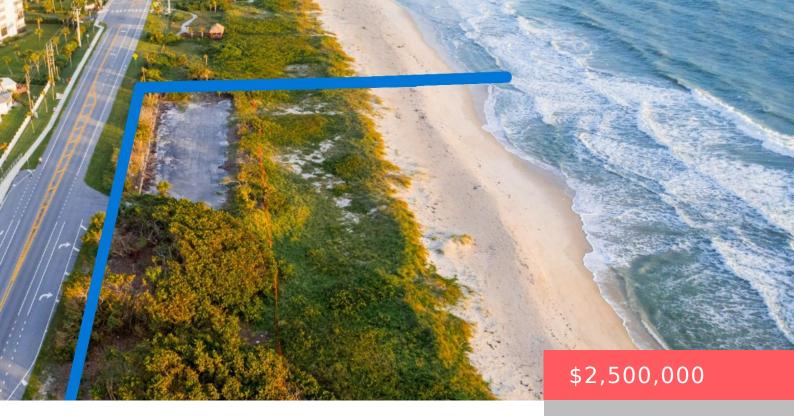

# 5140 N HIGHWAY A1A, HUTCHINSON ISLAND, FL, 34949

https://comwire.com

One of (5) direct oceanfront lots available for sale, this 129' wide lot presents an incredible opportunity to capitalize on panoramic views of the coastline, sea, & endless open sky. This parcel is beautifully positioned on an accreting beach. Only 8 miles to Vero's Ocean Drive District & 4 miles to the Ft. Piece inlet.

#### **Site Details**

Improvements: None Utilities On Site: None

Waterfrontage: 129 Waterfront Details: Ocean

Access, Ocean front

Front Exp: West View: Ocean

Lot Description: 1/4 to 1/2 Acre, East of

US-1, Public Road