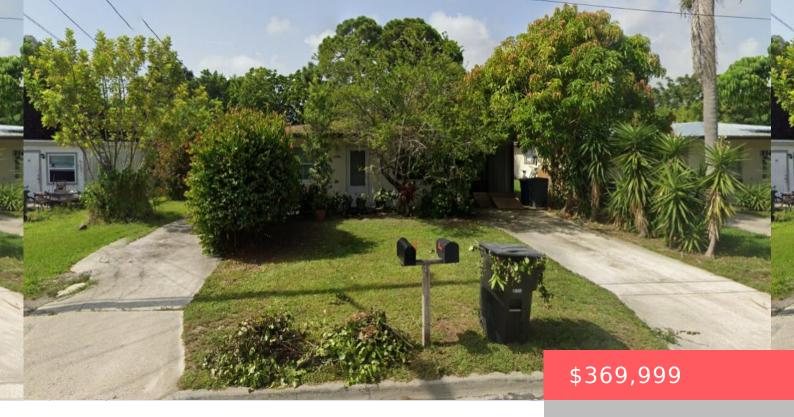

## 515 PALM AVENUE, FORT PIERCE, FL, 34982

https://comwire.com

Best location for a rental/ investment property. This 4/2 plus each unit has large utility room for extra storage, duplex is easy to maintain, Both unit have new (2yrs) hurricane proof windows Tenants maintain their own yard. The units each have their own separate meters. Both units have own yard area. The utility rooms

+ Read More

- 2 beds
- ullet 1 bath
- Duplex
- Active