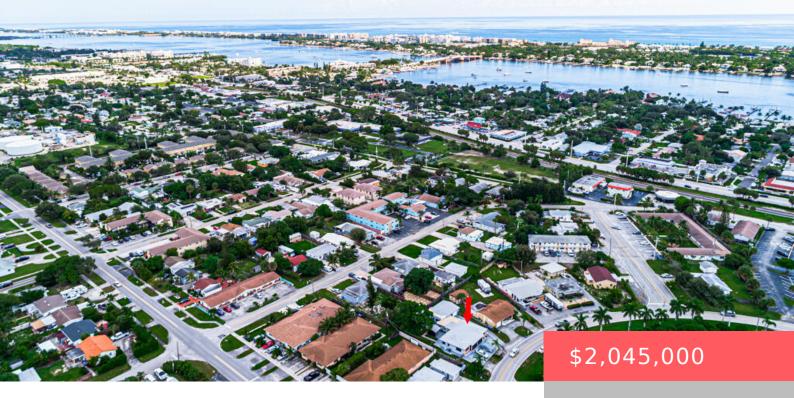

## 517 GREYNOLDS CIRCLE, LANTANA, FL, 33462

https://comwire.com

Two great adjacent properties on separate parcels. Both properties are a 4 Plex therefore the combined has 8 rental units with a Gross Profit of \$161,580.00 per yr., stable cash flow!

Currently all units have Tenants. Very close to the Lantana Beach on A1A. Lantana Beach is sandwiched between Manalapan and Palm Beach. Great location

+ Read More

- Active
- 4294.00 sq ft

## **Basics**

Listing updated: January 16, 2025 at 10:17 pm Days on Comwire: 32

**Year built:** 1956 **Status:** Active

**Building size (SF): 4294.00** sq ft **Lot size: 0.46** sq ft

For Sale: Yes For Lease: No