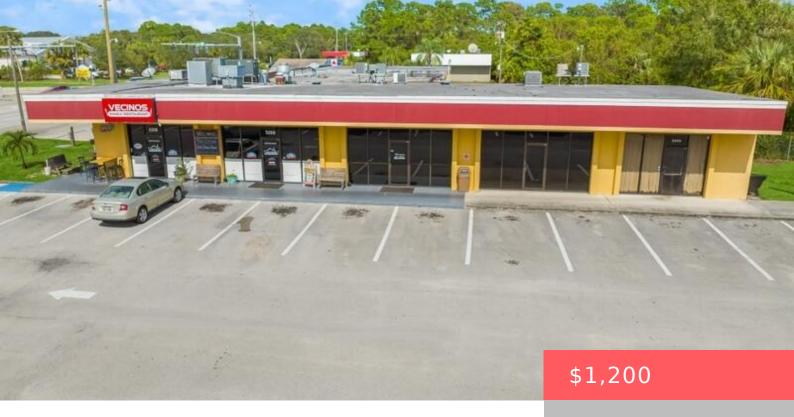

## 5180 TURNPIKE FEEDER RD, FORT PIERCE, FL 34951, USA

https://comwire.com

Join the rest of the plaza, good parking, good traffic flow.

- Active
- 9672.00 sa ft

## **Basics**

Year built: 1981

Listing Office Id: 276004304

Building size (SF): 9672.00 sq ft

For Sale: No

Listing Office Name: Juste Real Estate LLC

**Status:** Active

Date added: Added 4 weeks ago

## **Building Details**

Type: Retail Building Type: Commercial, Retail

Stories: 1.0 Heating: Central Individual

Floor covering: Concrete Roof: Flat Tile

Cooling: Central Individual,Other Docs Available: None