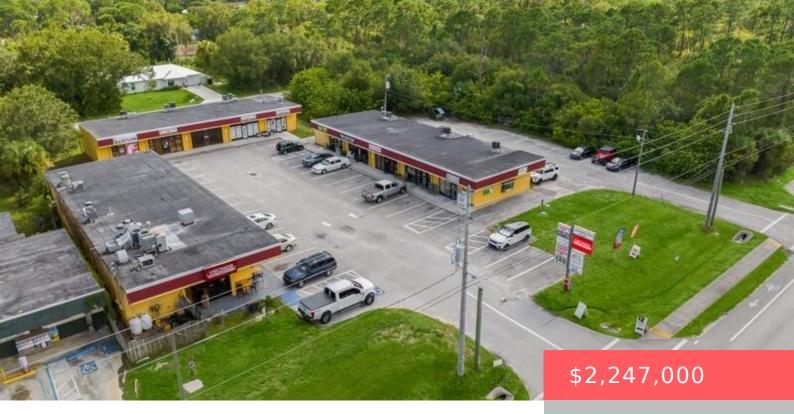

## 5180 TURNPIKE FEEDER ROAD, FORT PIERCE, FL, 34951

https://comwire.com

Discover an exceptional investment opportunity at the Lakewood Park Plaza, a well-established shopping strip center with immense potential for growth! The unique chance for savvy investors to capitalize on its strong market presence. Weather you're looking to engage in a 1031 exchange or simply seeking a lucrative investment. Join in transforming Lakewood Park Plaza into + Read More

- Active
- 9672.00 sq ft

**Basics** 

Comwire last checked: 2:41 pm on April

26, 2025

Days on Comwire: 91

**Status:** Active

Date added: January 24, 2025 at 5:16 pm

Lot size: 1.07 sq ft

For Lease: No

Listing updated: April 23, 2025 at 8:09 pm

Year built: 1981

**Listing Office Id:** 801338

Building size (SF): 9672.00 sq ft

For Sale: Yes

**Listing Office Name:** Watson Realty

Corporation

**Building Details** 

Type: Retail Building Type: Commercial, Income, Restaurant,

Retail, Shopping Center

Stories: 1.0 Heating: Central, Central Individual

Floor covering: Concrete Roof: Comp Shingle, Mixed