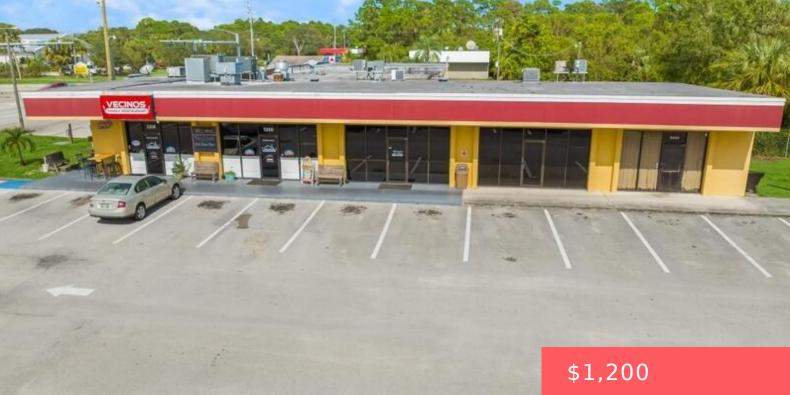

## 5180 TURNPIKE FEEDER ROAD, FORT PIERCE, FL, 34951

https://comwire.com

Available five spaces, four of these units has been utilized as a restaurant. New lease is available.

- 9672.00 sa ft

## **Basics**

Listing updated: March 12, 2025 at 8:07 pm Days on Comwire: 167

Year built: 1981 Status: Active

Listing Office Id: 801338 Date added: October 20, 2024 at 6:56 pm

**Building size (SF): 9672.00** sq ft **Lot size: 1.43** sq ft

## **Building Details**

Type: Retail Building Type: Commercial, Restaurant, Retail

Stories: 1.0 Heating: Central Individual

Floor covering: Concrete Roof: Flat Tile
Real Estate Taxes: \$14,928.20 Tax Year: 2024