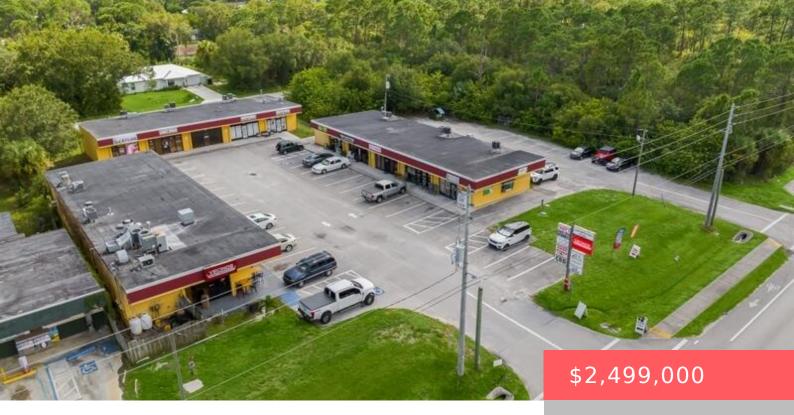

## 5180 TURNPIKE FEEDER ROAD, FORT PIERCE, FL, 34951

https://comwire.com

LAKEWOOD PARK PLAZA has established upside potential. One way to maximize the upward potential of this fast-growing commercial plaza is to focus on the diverse tenant mix. You can increase foot traffic and keep the demand for any vacant rental space by attracting different demographics and needs. The upside in the past five years has + Read More • Active

• 9672.00 sq ft

## Basics

Year built: 1981 Listing Office Id: 276004304 Building size (SF): 9672.00 sq ft For Sale: Yes Listing Office Name: Juste Real Estate LLC Status: Active Date added: Added 7 days ago Lot size: 1.43 sq ft For Lease: No

## **Building Details**

Type: Retail Stories: 15.0 Floor covering: Concrete Real Estate Taxes: \$14,928.20 Cooling: Central Individual Info Available: None,Photos Building Type: Commercial, Free Standing
Heating: Central Individual
Roof: Comp Shingle, Mixed
Tax Year: 2024
Docs Available: None