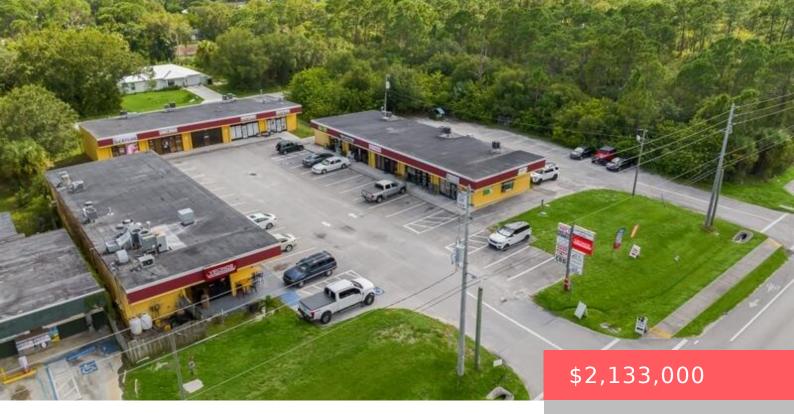

## 5180 TURNPIKE FEEDER ROAD, FORT PIERCE, FL, 34951

https://comwire.com

Discover an exceptional investment opportunity at the Lakewood Park Plaza, a well-established shopping strip center with immense potential for growth! The unique chance for savvy investors to capitalize on its strong market presence. Weather you're looking to engage in a 1031 exchange or simply seeking a lucrative investment. Join in transforming Lakewood Park Plaza into + Read More

- Active
- 9672.00 sq ft

## **Building Details**

Type: Retail Building Type: Commercial, Income, Restaurant,

Retail, Shopping Center

Stories: 1.0 Heating: Central, Central Individual

Floor covering: Concrete Roof: Comp Shingle, Mixed