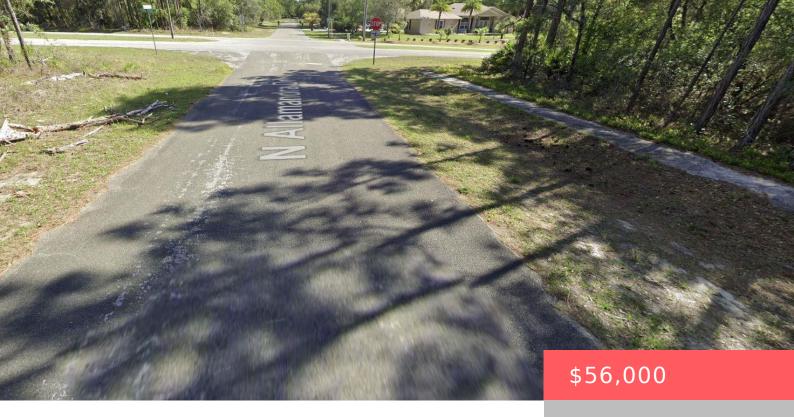

# 5202 ALLAMANDRA DRIVE, BEVERLY HILLS, FL, 34465

https://comwire.com

Build your dream home on this beautiful high and dry 1.06 ACRE corner lot in in desirable Pine Ridge. Bring your RV and boat! New homes already in the area waiting for your home to be built. Electricity nearby making it easy to access power. The subdivision has an equestrian center, a golf course, a + Read More

### **Site Details**

**Acres:** 1.06 **Lot SqFt:** 46309.00

**Lot Dimensions:** 185.0 ft x 250.0 ft **Improvements:** None

Utilities On Site: None Front Exp: North

**Lot Description:** 1 to < 2 Acres **Roads:** Paved