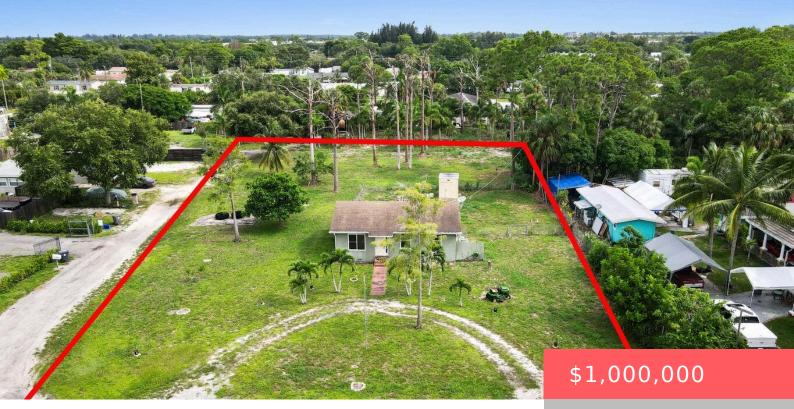

## **5211 PINE GROVE DRIVE, WEST PALM BEACH, FL, 33417**

https://comwire.com

Attention Investors!! Welcome to 5211 Pine Grove Drive, West Palm Beach, FL – A Prime Real Estate Opportunity!! Currently Zoned RH-Multi-Family High Density that sits within an Opportunity Zone offering Potential Tax Advantages. This .77acre property has a buildable canvas for up to 4 units. Build up to 35 feet high. Located near the end + Read More