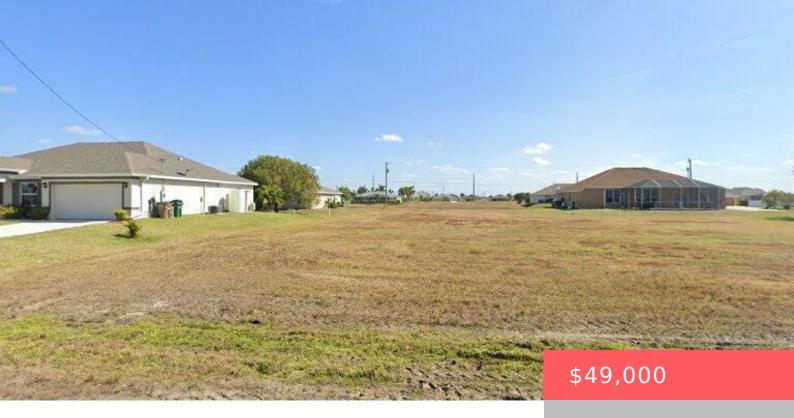

## **523 25 PLACE, CAPE CORAL, FL, 33993**

https://comwire.com

Lee County, Cape Coral Lot to construct your dream vacation home or Homestead home in the # 1 destination in the world Florida. The property is surrounded by constructed homes

### **Site Details**

**Acres:** 0.23 **Lot SqFt:** 10000.00

Lot Frontage: 80.00 Lot Dimensions: 80.0 ft x 125.0 ft
Improvements: None Utilities On Site: Cable, Electric, Gas

Front Exp: West Lot Description: < 1/4 Acre

Roads: Paved Ground Cover: Grassed