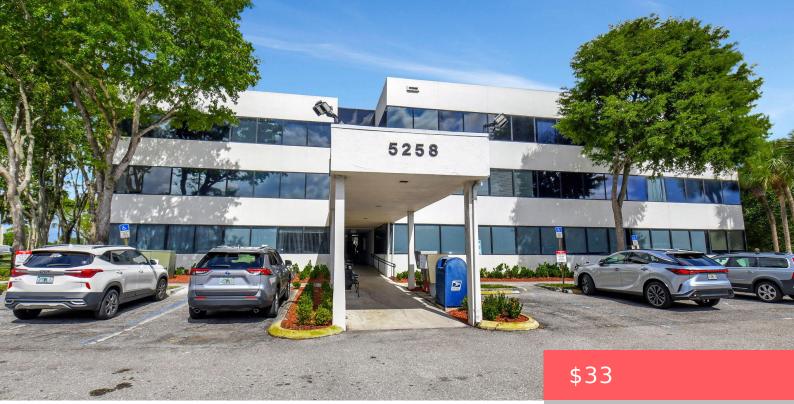

## 5258 LINTON BOULEVARD, DELRAY BEACH, FL, 33484

https://comwire.com

For medical professionals seeking the ideal location to grow their practice, this 2,105 SF medical office presents an unmatched leasing opportunity in the heart of Delray Beach. Positioned in a prestigious medical office building with state-of-the-art facilities and a roster of top-tier physicians, this space offers everything a modern practice needs to thrive. Premier Location + Read More

## Basics

Comwire last checked: 11:41 am on April 26, 2025 Days on Comwire: 69 Status: Active Date added: February 16, 2025 at 7:01 pm Lot size: 1.00 sq ft For Lease: Yes Listing updated: February 17, 2025 at 6:37 pm Year built: 1982 Listing Office Id: 802717 Building size (SF): 2105.00 sq ft For Sale: No Listing Office Name: The Keyes Company

## **Building Details**

Type: Special Use Stories: 3.0 Construction: Concrete Roof: Other Tax Year: 2024 Docs Available: Aerial,Survey Building Type: Medical Heating: Other Floor covering: Linoleum, Tile Real Estate Taxes: \$9,255.27 Cooling: Central Info Available: Existing Survey, Photos