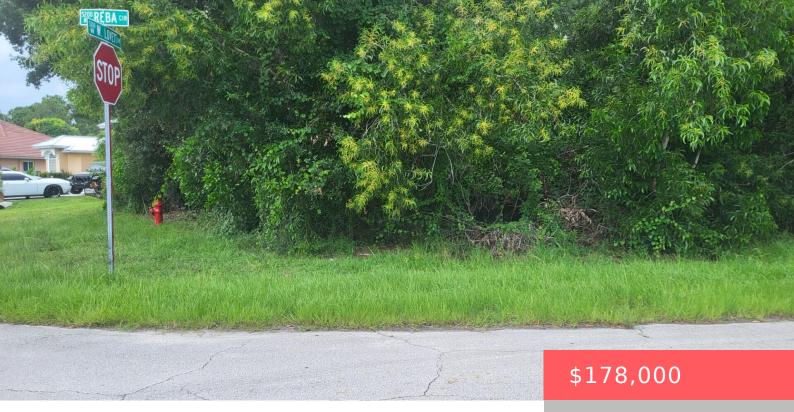

# 5284 N LOVETT CIR, PORT ST. LUCIE, FL 34986, USA

https://comwire.com

Large corner lot with Owner Financing Available.

• Active

#### **Site Details**

**Acres:** 0.26 **Lot SqFt:** 11295.00

Improvements: None Utilities On Site: Electric Service Available, Public Water

Front Exp: Southwest Lot Description: 1/4 to 1/2 Acre, Corner Lot, Public Road

Roads: City/County Maint., Paved Ground Cover: Other