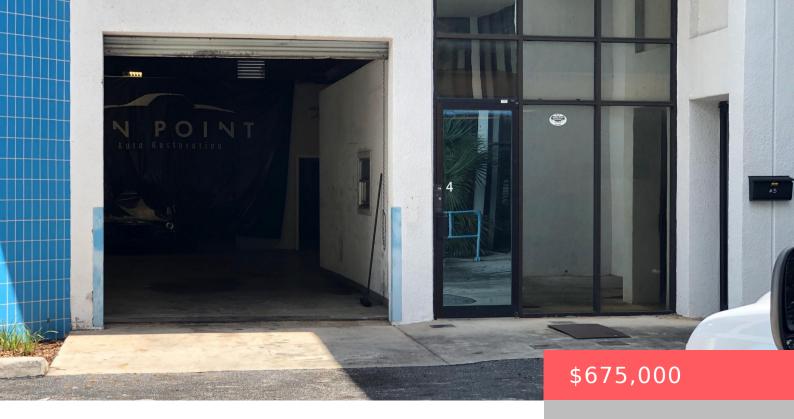

## 5300 12 AVENUE, FORT LAUDERDALE, FL, 33309

https://comwire.com

RARE FIND!!! Small bay 2,600 sf warehouse condominium located in Fort Lauderdale next to DRV PNK Stadium and Fort Lauderdale Executive Airport. The property is located south of Commercial Boulevard and minutes to I-95 and Florida's Turnpike. The property has approximately 225 sf of airconditioned office, 2 bathrooms, 20ft ceilings and (3) 10×10 roll-up doors with + Read More

## **Basics**

Year built: 1985 Status: Closed

**Building size (SF): 2600.00** sq ft **Lot size: 0.12** sq ft

For Sale: Yes For Lease: No

**Listing Office Name:** Comwire Realty Inc

## **Building Details**

Type: Industrial Building Type: Commercial Condo, Warehouse

Stories: 1.0 Heating: Central Individual

Floor covering: Concrete Roof: Built-Up
Real Estate Taxes: \$7,024 Tax Year: 2022