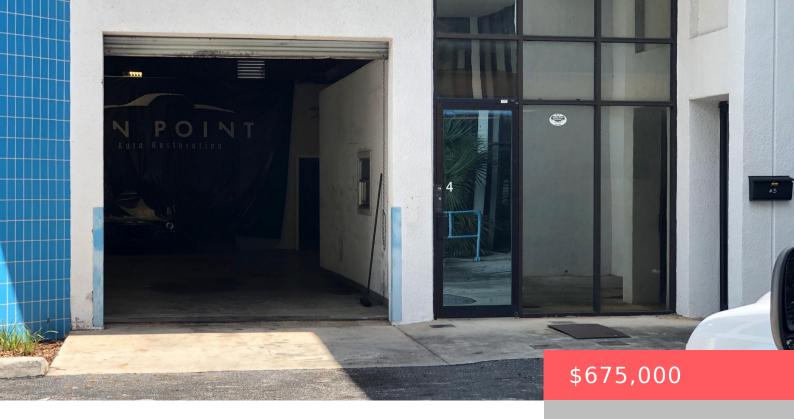

## 5300 12 AVENUE, FORT LAUDERDALE, FL, 33309

https://comwire.com

RARE FIND!!! Small bay 2,600 sf warehouse condominium located in Fort Lauderdale next to DRV PNK Stadium and Fort Lauderdale Executive Airport. The property is located south of Commercial Boulevard and minutes to I-95 and Florida's Turnpike. The property has approximately 225 sf of airconditioned office, 2 bathrooms, 20ft ceilings and (3) 10×10 roll-up doors with + Read More

- Closed
- 2600.00 sa ft

**Basics** 

**Listing updated:** January 17, 2025 at 11:41 pm **Year built:** 1985

Status: Closed Listing Office Id: 276531807

Date added: January 17, 2025 at 11:41 pm Building size (SF): 2600.00 sq ft

## **Building Details**

Type: Industrial Building Type: Commercial Condo, Warehouse

Stories: 1.0 Heating: Central Individual

Floor covering: Concrete Roof: Built-Up
Real Estate Taxes: \$7,024 Tax Year: 2022