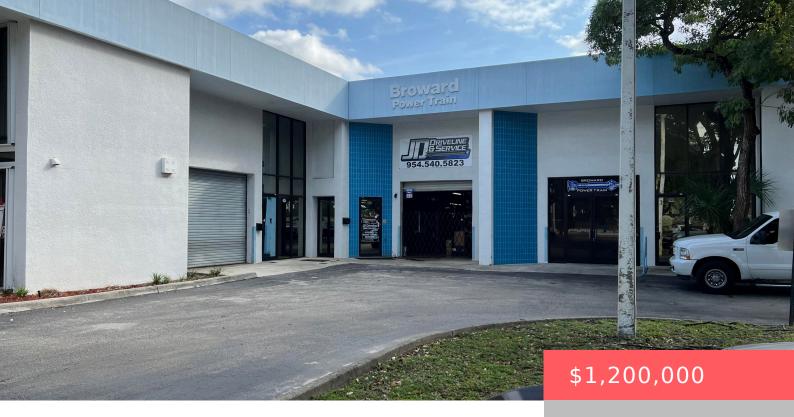

## 5300 12TH AVENUE, FORT LAUDERDALE, FL, 33309

https://comwire.com

AUTO USE ALLOWED in Fort Lauderdale!Combined 4,860 SF warehouse condominium units in a prime location near DRV PNK Stadium and Fort Lauderdale Executive Airport. The property offers quick access to I-95 and Florida's Turnpike, making it perfect for businesses needing central connectivity. Features include 20-foot ceilings, 10% office space, 5 roll-up 10×10 doors, 2 bathrooms,