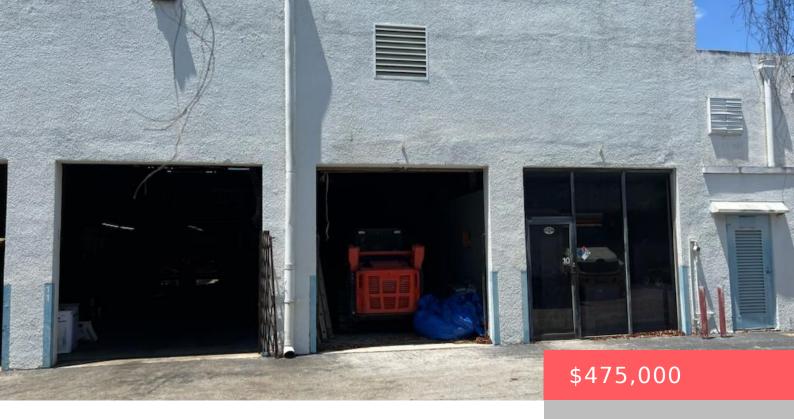

## 5300 12TH AVENUE, FORT LAUDERDALE, FL, 33309

https://comwire.com

AUTO USE ALLOWED!!! Small bay 1,860 sf warehouse condominium located in Fort Lauderdale next to DRV PNK Stadium and Fort Lauderdale Executive Airport. The property is located south of Commercial Boulevard and minutes to I-95 and Florida's Turnpike. The property has approximately 225 sf of airconditioned office, 2 bathrooms, 20ft ceilings and (2)  $10 \times 10$  roll-up

## **Basics**

Year built: 1985

Listing Office Id: 276531807

Building size (SF): 1860.00 sq ft

For Sale: Yes

**Listing Office Name:** Comwire Realty Inc

**Status:** Active

Date added: Added 4 days ago