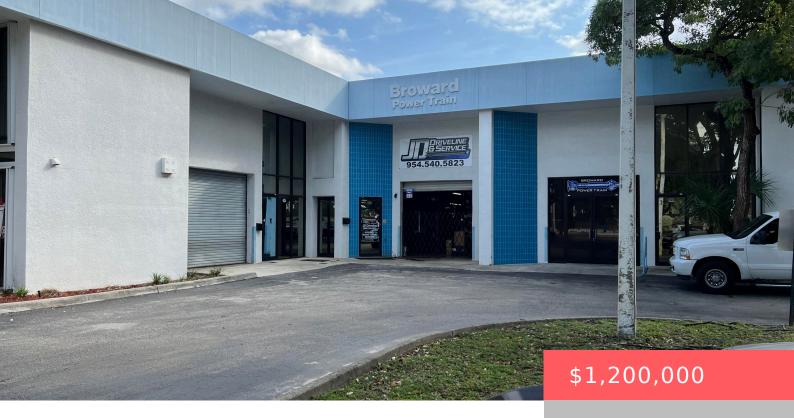

## 5300 12TH AVENUE, FORT LAUDERDALE, FL, 33309

https://comwire.com

AUTO USE ALLOWED in Fort Lauderdale!Combined 4,860 SF warehouse condominium units in a prime location near DRV PNK Stadium and Fort Lauderdale Executive Airport. The property offers quick access to I-95 and Florida's Turnpike, making it perfect for businesses needing central connectivity. Features include 20-foot ceilings, 10% office space, 5 roll-up 10×10 doors, 2 bathrooms,