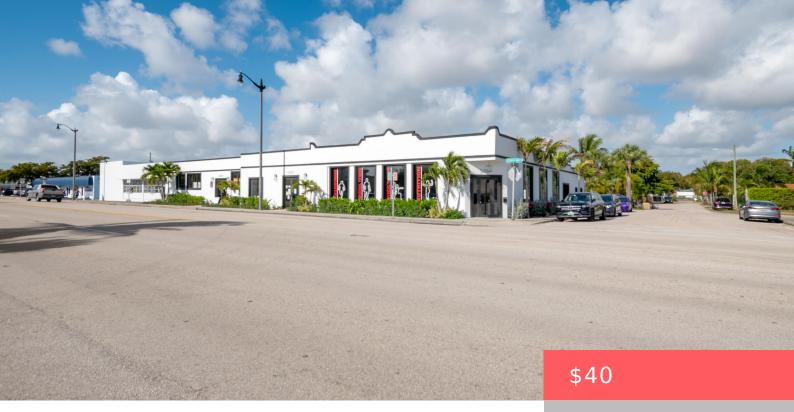

## 5215 S DIXIE HWY, WEST PALM BEACH, FL 33405, USA

https://comwire.com

DIXIE CORNER STOREFRONT! Prime Office/Retail on South Dixie in SoSo, just South of Southern and North of Forest Hill. High Vaulted ceilings, currently open floorplan with options to build out with smaller sections/office etc. Excellent visibility with high traffic count. Includes a private bathroom and separated back area for storage, break room etc.

## **Basics**

Year built: 1925 Status: Active

**Building size (SF): 3962.00** sq ft **Lot size: 0.21** sq ft

For Sale: No For Lease: Yes

Listing Office Name: Real Estate Solutions