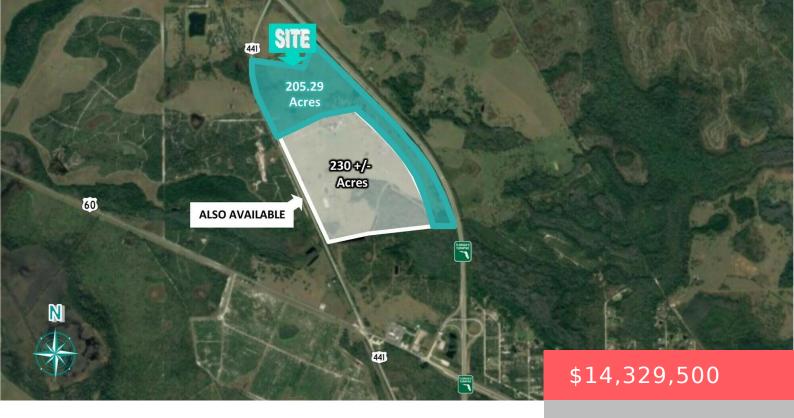

### P38R+2F YEEHAW JUNCTION, FL, USA

https://comwire.com

205.29 Acres of Mixed Use land allowing for a multitude of uses. Central location allows for access to all major Florida Markets within hours making this one of the best distribution locations. 230 +/- Acres mixed use land directly south of the property is also available.

#### **Site Details**

Improvements: None **Lot SqFt:** 3038310.00

Utilities On Site: None Front Exp: South

**Lot Description:** 50+ Acres,Freeway Access Roads: County Road, Highway, Interchange

**Ground Cover:** Brush, Other