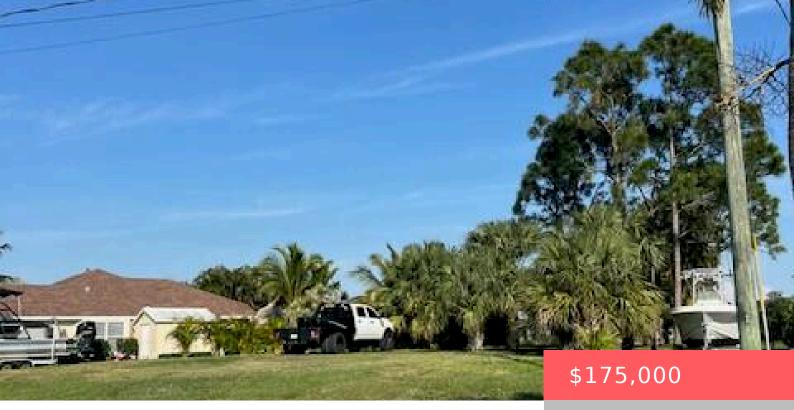

# 5307 RUGBY DRIVE, PORT SAINT LUCIE, FL, 34983

https://comwire.com

Private oversized lot situated in the Torino area. No HOA restrictions. Just off Midway Road and near 95 and US 1. This lot provides ample space to build your dream home. Do not let this exceptional property slip away. No appointment needs. Go and show.