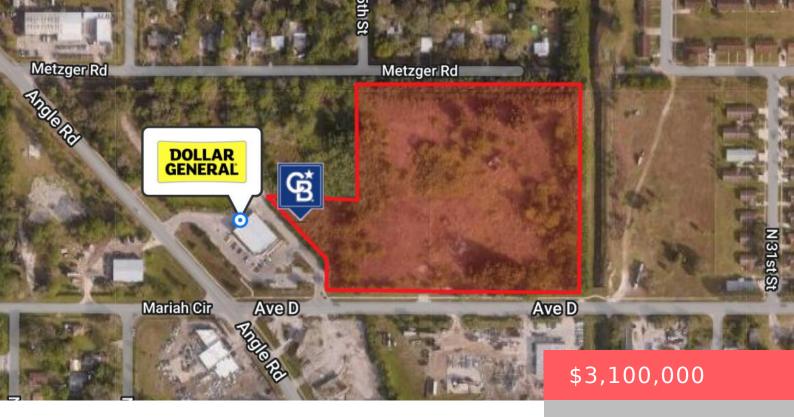

3500 AVE D, FORT PIERCE, FL 34947, USA

https://comwire.com

9.5 acre Industrial Property located in the Heart of the Angle Road Industrial Area. This 9.5 acre Parcel is adjacent to the NewFamily Dollar Store. This property has Commercial General Zoning which allows for a multitude of uses from Heavy Industrialto Multi-Family.

## Site Details

| <b>Acres:</b> 9.50                                                          | Lot SqFt: 413820.00                                             |
|-----------------------------------------------------------------------------|-----------------------------------------------------------------|
| Lot Frontage: 709.82                                                        | Improvements: None                                              |
| Utilities On Site: None                                                     | Front Exp: South                                                |
| Lot Description: 5 to 10 Acres, Irregular<br>Lot, Public Road, West of US-1 | <b>Roads:</b> City/County<br>Maint.,Mainthru,Other,Paved,Public |
| Ground Cover: Brush, Grassed                                                |                                                                 |