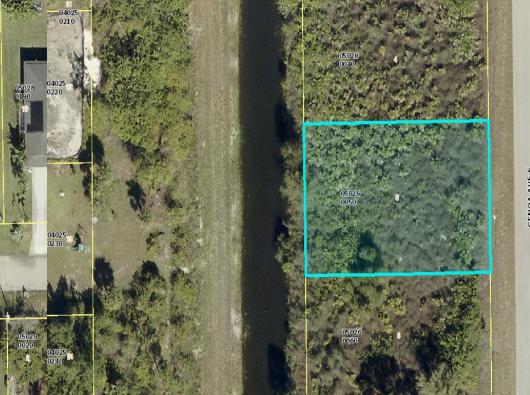

BUILD YOUR CUSTOM HOME ON THIS CANAL LOT WITH
NEIGHBORING HOMES NEARBY.PLEASE VERIFY ACCURACY OF ALL

\$22,900

• Active

## **Site Details**

Acres: 0.23 Lot SqFt: 10000.00

**Lot Dimensions:** 80.0 ft x 125.0 ft **Improvements:** None

Utilities On Site: None Waterfront Details: Interior Canal

Front Exp: East View: Canal, Garden

Lot Description: < 1/4 Acre Roads: County Road

**Ground Cover:** Other **Special Info:** Platted