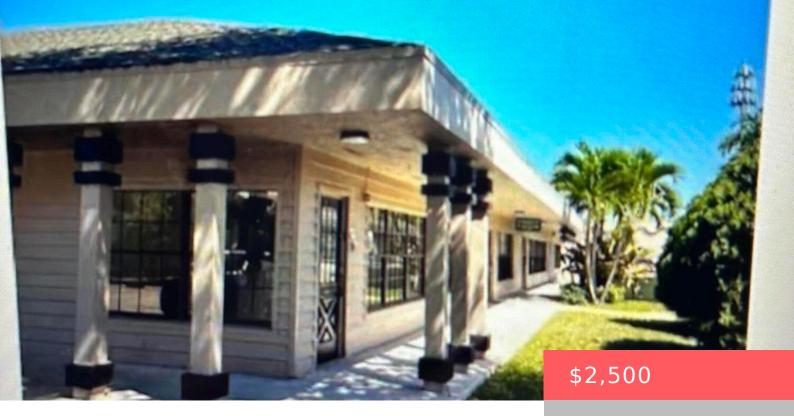

## 5329 W ATLANTIC AVE, DELRAY BEACH, FL 33484, USA

https://comwire.com

Below Market – 2500 A MONTH!!! CALL FOR DETAILS West Delray... West Atlantic Aveperfect for medical, attorneys, or any professional offices. Unit includes 4 separate offices and 2 restrooms. Small break room/kit w/fridge and plenty of storage. The owner will modify it for the new tenant! Front and back entrances. There is plenty of onsite

+ Read More

- Active
- 1179.00 sq ft

## **Basics**

Year built: 1982

**Listing Office Id:** 276540760

Building size (SF): 1179.00 sq ft

For Sale: No

Listing Office Name: Douglas Elliman

Status: Active

Date added: Added 2 months ago

## **Building Details**

Type: Mixed Use Building Type: Commercial, Commercial Condo,

Medical, Office/Professional, Office/Retail

Stories: 1.0 Heating: Central, Electric

**Floor covering:** Laminate, Other **Roof:** Comp Shingle