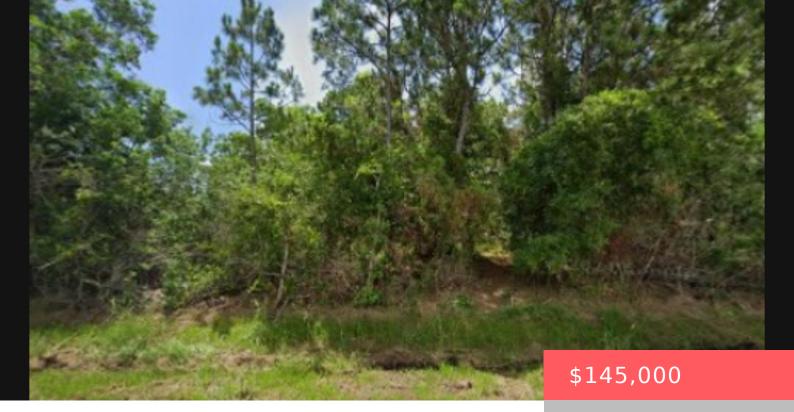

# 5349 LANETT CIRCLE, PORT SAINT LUCIE, FL, 34986

https://comwire.com

LOCATION, LOCATION!!!! This is the perfect location to build your dream home on extra-large corner lot with no HOA.Nestled in the heart of it all. 7 minutes from Mets Stadium, major shops, restaurants and entrance to I-95.Don't miss this opportunity to invest in your future. as this is a rare find!

### **Site Details**

Lot SqFt: 16117.00 Lot Dimensions: 0.37

Improvements: Curb, Street Light Utilities On Site: Public Water

Front Exp: Northwest Lot Description: 1/4 to 1/2 Acre

Roads: City/County Maint., Private Road, Public Ground Cover: Brush, Other

Soil Type: Dirt Special Info: Platted