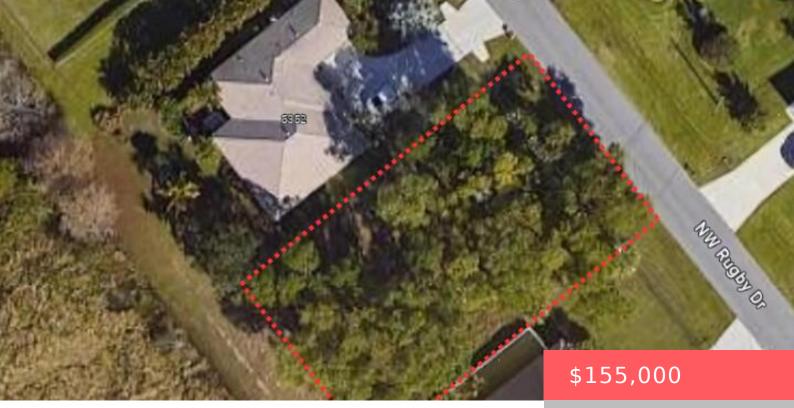

## 5358 NW RUGBY DR, PORT ST. LUCIE, FL 34983, USA

https://comwire.com

Beautiful neighborhood to build your dream home with no HOA.

• Active

**Basics** 

| Status: Active                | Listing Office Id: 276670741                           |
|-------------------------------|--------------------------------------------------------|
| Date added: Added 1 month ago | Lot size: 0.24 sq ft                                   |
| HOA Dues <b>\$:</b> \$85      | Est. Taxes: \$1,236.51                                 |
| Price/Acre: \$645,833.33      | For Sale: No                                           |
| For Lease: No                 | Listing Office Name: KW Reserve Business Brokerage LLC |

## Site Details

| <b>Acres:</b> 0.24    | Lot SqFt: 10454.00                                          |
|-----------------------|-------------------------------------------------------------|
| Lot Frontage: 85.00   | Lot Dimensions: .24                                         |
| Improvements: Cleared | Utilities On Site: Electric Service Available, Public Water |
| Front Exp: Northeast  | Lot Description: < 1/4 Acre                                 |
| Roads: Public         | Ground Cover: Other                                         |