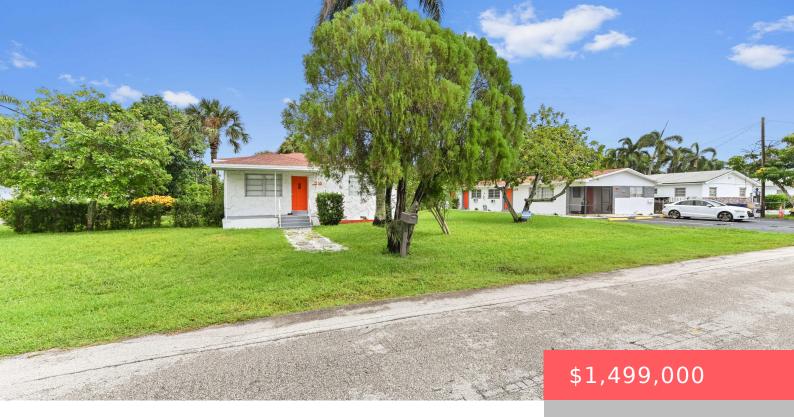

## 538 SW 7TH ST, HALLANDALE BEACH, FL 33009, USA

https://comwire.com

Beautifully remodeled Four-plex in the heart of Hallandale Beach. Fully Rented. CASH COW! Single-family home 2/1 with a private yard and 2-car parking, detached from the separate structure of two 1-bedroom, 1-bath units, and a 1-bedroom with 2 bathrooms. HUGE 19,698 SQFT LOT with fruit trees. New central A/C units and a freshly re-paved parking

## **Basics**

Year built: 1954

**Listing Office Id:** 276554075

Bedrooms: 2 beds

**HOA Dues \$:** \$6

For Sale: No

SqFt Living: 5220.00 sq ft

Listing Office Name: EXP Realty LLC

Status: Active

Date added: Added 2 months ago

Bathrooms: 1 bath

**Est. Taxes:** \$18,855.30

For Lease: No

**SqFt Total: 19698.00** sq ft

## **Building Details**

Type: Quad Plex