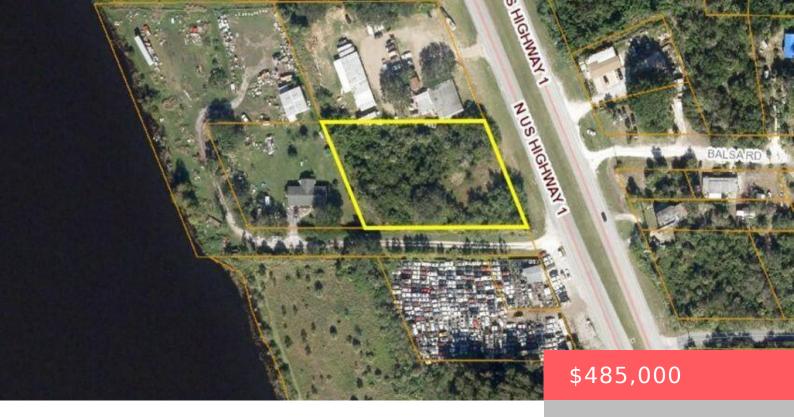

# 5381 US HIGHWAY 1, FORT PIERCE, FL, 34946

https://comwire.com

JUST LISTED! 200 FEET OF US-1 FRONTAGE, and 300FT DEEP,
JUST 2 MINUTES NORTH OF INDRIO ROAD! Over an acre of land!
The perfect place to build a business or a small shopping center.
This fantastic corner lot is close to Vero Beach and busy Indrio
Road. Completely untouched and ready for building. No land
+ Read More

#### **Site Details**

**Acres:** 1.24 **Lot SqFt:** 54014.00

Lot Frontage: 200.00 Lot Dimensions: 200 X 300

Improvements: None Utilities On Site: None

Front Exp: East Lot Description: 1 to < 2 Acres, Paved Road, Public Road, West of US-1