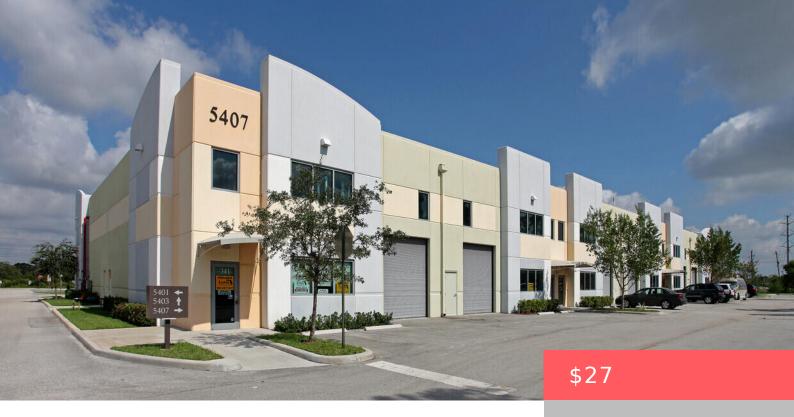

## 5401 HAVERHILL ROAD, WEST PALM BEACH, FL, 33407

https://comwire.com

All Air Conditioned office/warehouse 1,628 sf includes large open warehouse area with small office area. Asking \$27 per sf.

Modified Gross. Tenant pays for electric, interior janitorial, HVAC service contract, sales tax. Street level front loading Overhead door. Located in West Palm Beach Commerce Park. No auto repair or paint & body uses allowed. Vacant

## **Building Details**

**Type:** Flex Space **Building Type:** Commercial Condo, Office/Warehouse,

Storage/ Warehouse

Stories: 1.0 Heating: Central Individual

**Construction:** CBS **Floor covering:** Concrete