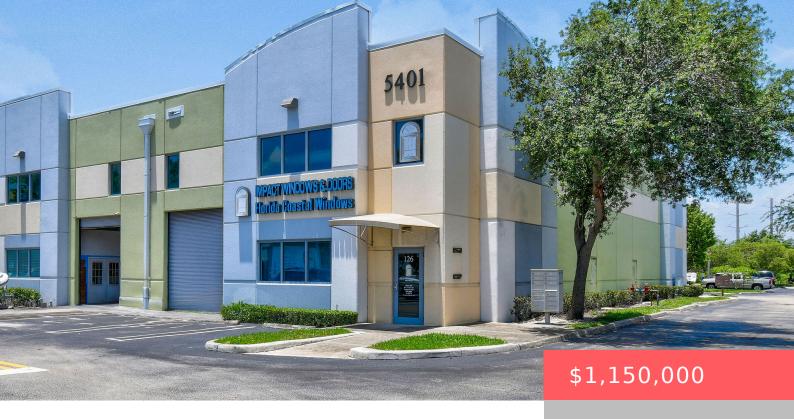

## 5401 N HAVERHILL RD SUITE 113, WEST PALM BEACH, FL 33407, USA

https://comwire.com

This impressive Industrial Condo offers approximately 2,500 sqft of versatile ground floor office, showroom, and warehouse space, plus an additional approx 1,000 sqft of fully built-out, airconditioned office and mezzanine: \* 18ft clear height ceilings throughout. \* 10 x 12 ft grade-level loading drive in bay. \* Separate warehouse area. \* Separate offices on both + Read More

## **Basics**

Year built: 2006 Status: Active

**Building size (SF): 3500.00** sq ft **Lot size: 0.00** sq ft

For Sale: Yes For Lease: No

**Listing Office Name:** Douglas Elliman (Palm Beach)

## **Building Details**

Type: Industrial Building Type: Commercial, Commercial Condo, Industrial,

Manufacturing-Light, Office/Retail, Office/Warehouse, Storage/

Warehouse, Warehouse

**Stories:** 2.0 **Heating:** Other