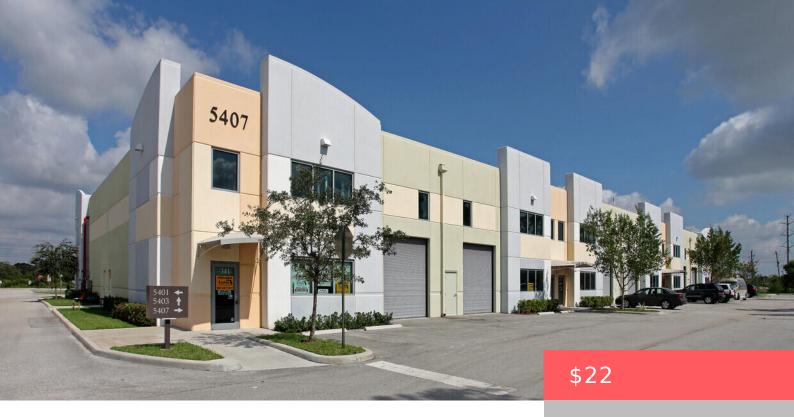

## 5401 N HAVERHILL RD SUITE 113, WEST PALM BEACH, FL 33407, USA

https://comwire.com

Fully air conditioned office and warehouse that approximates 2,208 sf. Space includes 400 sf of office, 1,228 sf of warehouse and 400 sf of mezzanine space. One street level overhead door. Building located in West Palm Beach Commerce Park across from new baseball stadium – close to I-95 and the Florida Turnpike. No auto repair

## **Basics**

Year built: 2006 Status: Active

**Building size (SF): 2028.00** sq ft **Lot size: 1.00** sq ft

For Sale: No For Lease: Yes

Listing Office Name: Rebel Cook Real Estate

## **Building Details**

**Type:** Flex Space **Building Type:** Commercial Condo, Industrial, Warehouse

**Stories:** 2.0 **Heating:** Other

**Floor covering:** Concrete **Roof:** Other

**Real Estate Taxes:** \$5,167.65 **Tax Year:** 2023