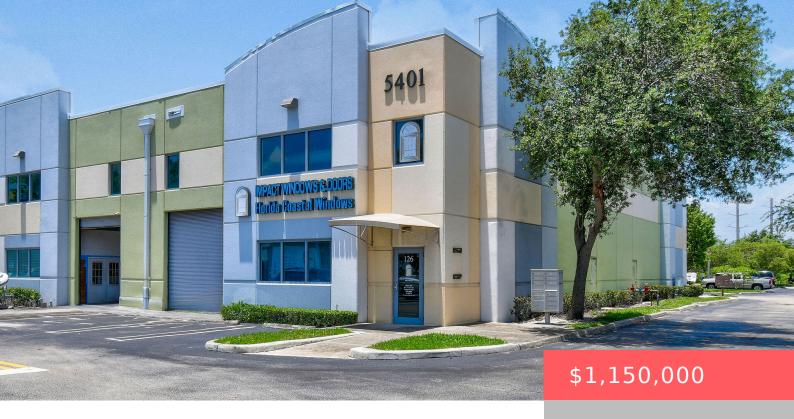

## 5401 N HAVERHILL RD SUITE 113, WEST PALM BEACH, FL 33407, USA

https://comwire.com

This impressive Industrial Condo offers approximately 2,500 sqft of versatile ground floor office, showroom, and warehouse space, plus an additional approx 1,000 sqft of fully built-out, air-conditioned office and mezzanine: \* 18ft clear height ceilings throughout. \* 10 x 12 ft grade-level loading drive in bay. \* Separate warehouse area. \* Separate offices on both + Read More