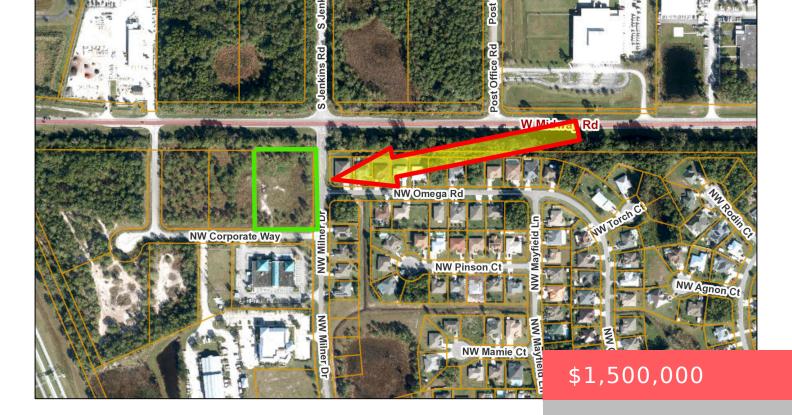

## 5510 NW CORPORATE WAY, PORT ST. LUCIE, FL 34983, USA

https://comwire.com

Prime Commercial Intersection Site.1.9 Acres at the Corner of Midway Rd. and Milner Drive(Jenkins Rd).\*\*This intersection is scheduled to have a traffic light. See DOT map in Documents tab\*\*Midway Rd is becoming one of the main East/West corridors between I-95 and US #1 in St Lucie County.\*\*Florida Turnpike has plans for a new interchange just

## Site Details

Acres: 1.90 Lot Dimensions: 250 x 334 Utilities On Site: None Lot Description: 1 to < 2 Acres Ground Cover: Brush Lot SqFt: 83200.00 Improvements: None Front Exp: North Roads: City/County Maint.,State Road