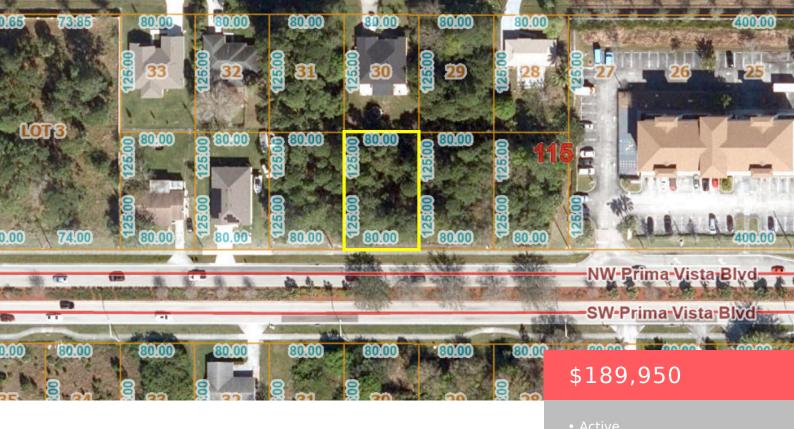

# 541 NW PRIMA VISTA BLVD, PORT ST. LUCIE, FL 34983, USA

https://comwire.com

Please note that owners will NOT accept ASSIGNABILITY, only in special circumstances.

#### **Site Details**

Lot SqFt: 10000.00 Improvements: None

Utilities On Site: None Front Exp: South

**Lot Description:** < 1/4 Acre **Roads:** Paved

**Ground Cover:** Brush

## **Building Details**

**Type:** Single Family Detached **Docs Available:** Aerial