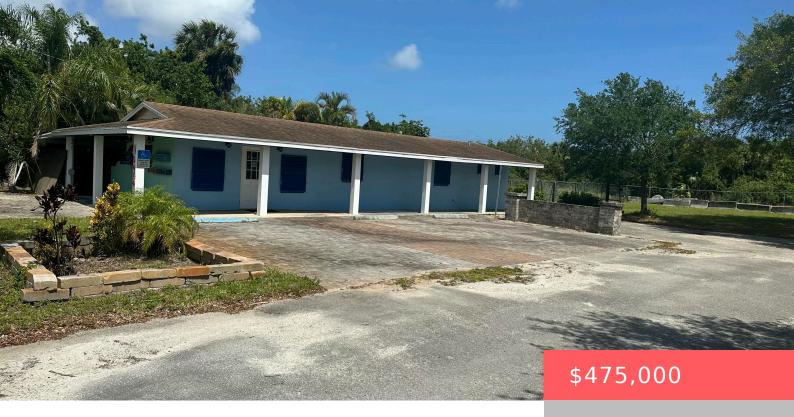

## 5414 US-1, FORT PIERCE, FL, 34946

https://comwire.com

Prime commercial property available on US Highway 1 in Ft.

Pierce on .46 acres including 40 Ft of frontage for high visibility with heavy daily vehicle traffic. Building is approx. 800 sq ft with plenty of office space which Includes 1 Interior bathroom + 2 exterior bathrooms there is also a huge outdoor covered patio.

## **Building Details**

**Type:** Mixed Use **Building Type:** Automotive, Building Trades, Commercial, Office

Space, Office/Professional, Office/Retail

**Stories:** 1.0 **Heating:** Central, Electric

Construction: CBS, Stucco Floor covering: Tile

**Roof:** Comp Shingle **Real Estate Taxes:** \$1,636

**Tax Year:** 2024 **Cooling:** Central, Electric

**Docs Available:** Survey **Info Available:** Existing Survey