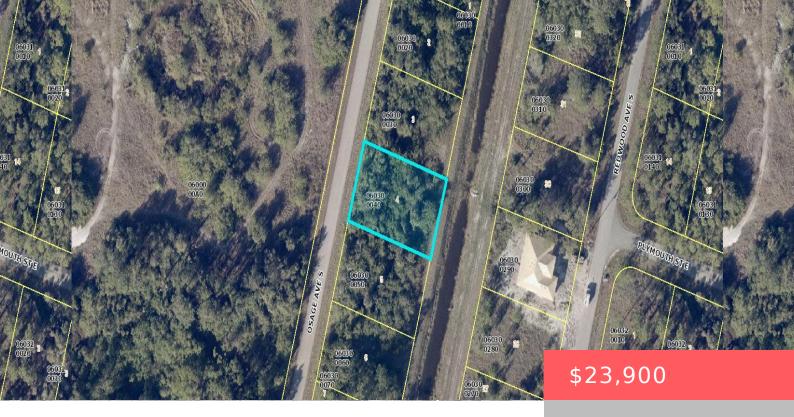

# 545 OSAGE AVE S, LEHIGH ACRES, FL 33974, USA

https://comwire.com

BUILD YOUR CUSTOM HOME ON THIS .23 ACRE CANAL LOT.PLEASE VERIFY AVAILABILITY OF UTILITIES.

Active

#### **Site Details**

**Acres:** 0.23 **Lot SqFt:** 10125.00

Utilities On Site: NoneFront Exp: Northwest

View: Canal Lot Description: < 1/4 Acre

Roads: City/County Maint., County Road Ground Cover: Other