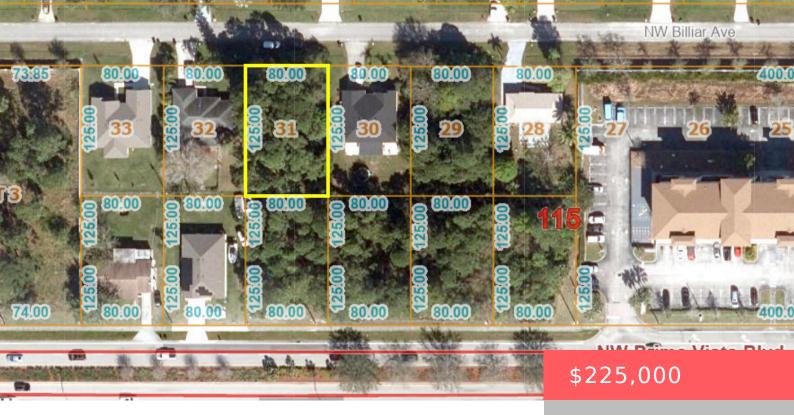

# 546 NW BILLIAR AVE, PORT ST. LUCIE, FL 34983, USA

https://comwire.com

Please note that owners will NOT accept ASSIGNABILITY, only in special circumstances. For all offers, please reach my assistant at qubains@outlook(.)com

### **Site Details**

Lot SqFt: 10000.00 Improvements: None

Utilities On Site: None Front Exp: North

**Lot Description:** < 1/4 Acre **Roads:** Paved

**Ground Cover:** Brush