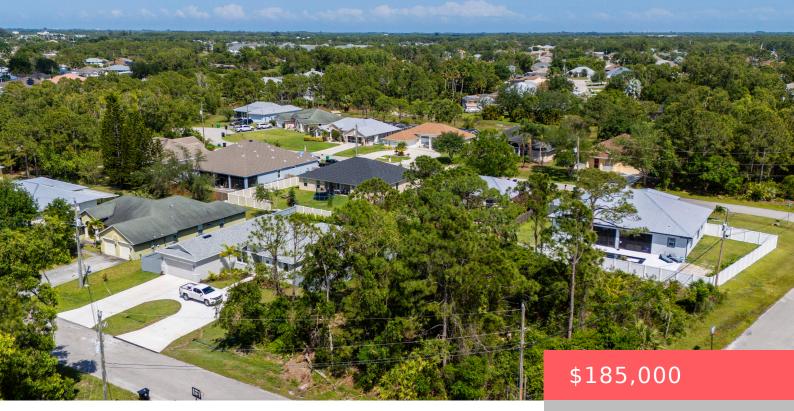

## 5489 BRENT COURT, PORT SAINT LUCIE, FL, 34986

https://comwire.com

Vacant Torino Lot, Opportunity Awaits!Don't miss your chance to own a spacious, oversized corner cul-de-sac lot in one of Port St. Lucie's most desirable neighborhoods. Nestled among beautiful homes, this fantastic property, spanning over a 1/4 acre, offers the perfect foundation to build your dream home. With a prime location offering easy access to I-95,