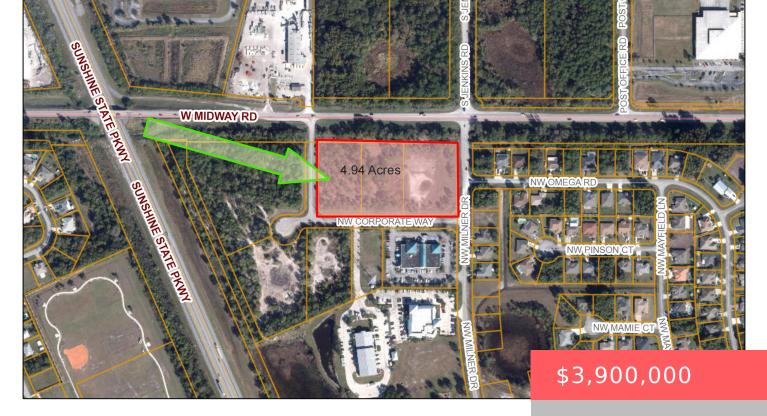

## 5530 NW CORPORATE WAY, PORT ST. LUCIE, FL 34983, USA

https://comwire.com

Prime 5 acre Commercial site on Midway Rd. Surrounded by roads on 4 sides. Midway is a rapidly growing main corridor connecting I-95 & US 1. Amazon has built a 1 million sf distribution facility at Midway and I-95 only 1.3 miles west of this site. The nation's largest Wavegarden Surf Park is to be <u>+ Read More</u>

## Site Details

| <b>Acres:</b> 4.94   | Lot SqFt: 215186.00                                                 |
|----------------------|---------------------------------------------------------------------|
| Lot Frontage: 645.00 | Lot Dimensions: 645 X 334                                           |
| Improvements: None   | Utilities On Site: None                                             |
| Front Exp: North     | Lot Description: 3 to < 5 Acres,West of US-1,Public Road,Paved Road |
|                      |                                                                     |

Roads: State Road, City/County Maint. Ground Cover: Grassed