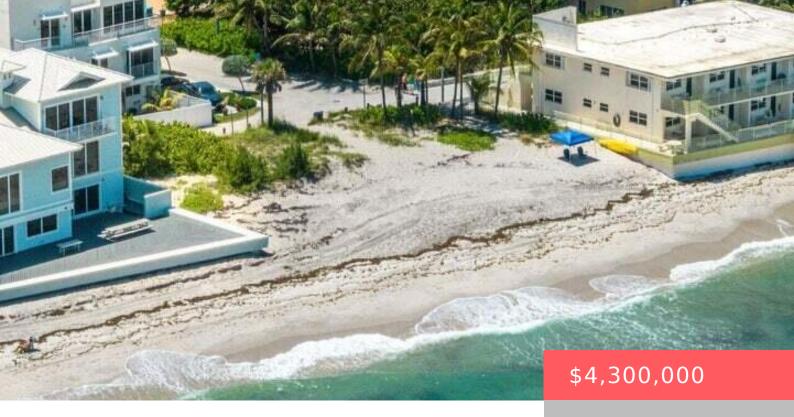

# 5515 N SURF RD, HOLLYWOOD, FL 33019, USA

https://comwire.com

A rare and exceptional offering directly on the sand.. Proudly presenting 5510 & 5515 N Surf Road – Perfectly appointed side by side buildable beach lots ready for you to create your masterpiece on the sand. These two lots offer a combined total of 6,400 square feet with 80 feet of direct beachfront along the + Read More