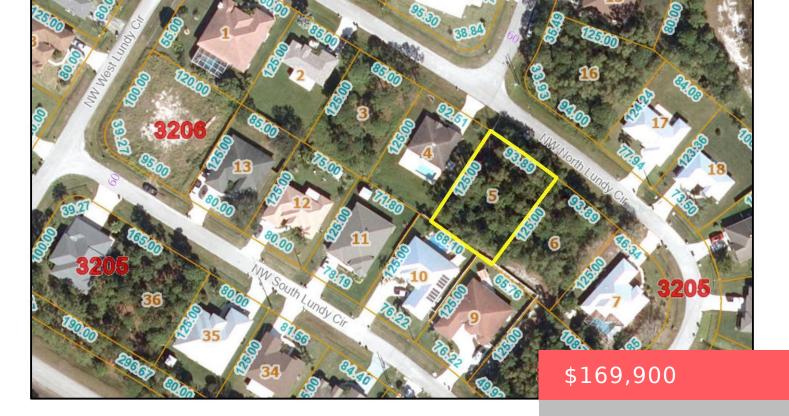

# 5531 NORTH LUNDY CIRCLE, PORT SAINT LUCIE, FL, 34986

https://comwire.com

Build Your Dram Home in The Desirable Torino Area of Port Saint Lucie. Great Location with Easy Access To I-95, Shopping Centers, Mets Stadium, Neighborhood Park and Much More! Active

#### **Site Details**

Lot SqFt: 11326.00 Improvements: None

Utilities On Site: Public Water, Sewer Front Exp: Northeast

**Lot Description:** 1/4 to 1/2 Acre **Roads:** City/County Maint.,Paved,Public

**Ground Cover: Brush** 