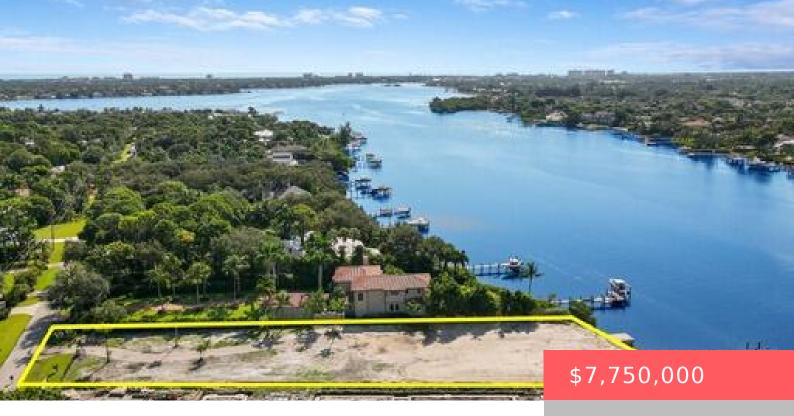

# 5548 PENNOCK POINT RD, JUPITER, FL 33458, USA

https://comwire.com

Pristine and polished Pennock Point, Riverfront Estate lot. Long water views of the Jupiter Lighthouse. An impressive 500 ft of length and NO FIXED BRIDGES. 114 ft of water frontage. Easy Ocean access. Great South exposure. This is the only waterfront lot available all cleared and ready to be built on in Pennock Point. The

#### **Site Details**

**Acres:** 0.89

**Lot Dimensions:** 84.0 ft x 440.0 ft

**Utilities On Site:** Electric, Public Water, Sewer, Underground Propane

**Waterfront Details:** Navigable, No Fixed Bridges, Ocean Access, One Bridge, River

Front Exp: North

**Lot Description:** 1/2 to < 1 Acre

Roads: Public

Soil Type: Dirt, Sand

**Lot SqFt:** 37978.00

**Improvements:** 

Cleared, Filled, Irrigation/Sprnklers

**Waterfrontage:** 114

Boat Services: Lift, UP to 40 Ft Boat

View: River

Subdiv Info: None

**Ground Cover:** Grassed