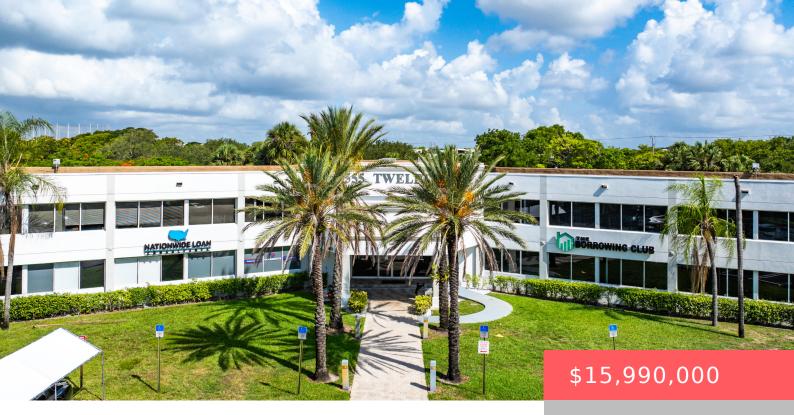

## 555 12TH AVENUE, POMPANO BEACH, FL, 33064

https://comwire.com

555 SW 12th Avenue offers an irreplaceable location justfive minutes from I-95, providing exceptional accessacross South Florida. The building encompasses 50,611square feet of office space, situated on 5 acres with 215parking spaces, allowing for a variety of permitted uses.Zoned industrial, this asset presents a strong covered landopportunity with future redevelopment potential.Currently 71% occupied, there is <u>+ Read More</u> • Active

• 51868.00 sq ft